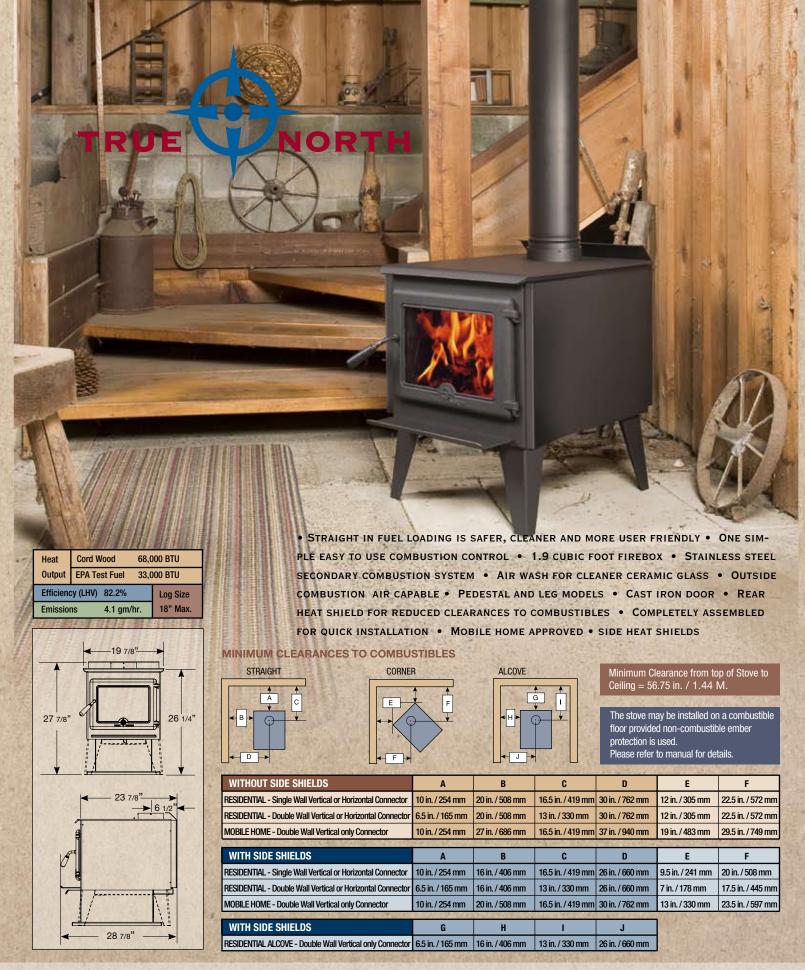

TRUE NORTH
DESIGNED WITH THE VALUE
CONSCIOUS BUYER IN MIND.
TRUE NORTH WOODSTOVES
DELIVER POWER AND
DEPENDABILITY.

THIS RUGGED WOOD STOVE
IS DESIGNED FOR THE
SERIOUS WOOD BURNER,
USER FRIENDLY OPERATION,
STRAIGHT IN LOADING AND CLEAN
GLASS ARE JUST A FEW OF THE
OUTSTANDING FEATURES.